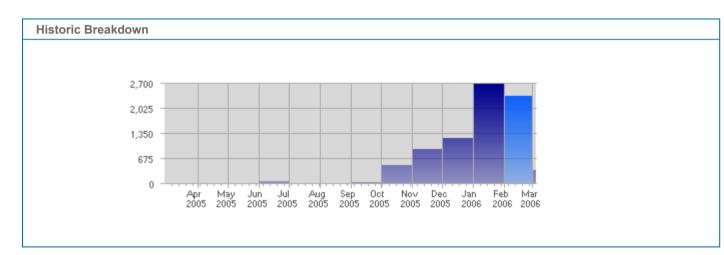

## Traffic and Activity > Visits

## **Report Description**

Report Description: Visits during the month of February 2006 Report Range: Month of February 2006 Report Scope: Historical Data

| Date               | Total<br>Visits | Average<br>Visits<br>Historically | Change | Percent<br>of<br>Total<br>Visits |
|--------------------|-----------------|-----------------------------------|--------|----------------------------------|
| Wed Feb 1st, 2006  | 64              | 27,43                             | +64 🔺  | 2,70%                            |
| Thu Feb 2nd, 2006  | 57              | 28,36                             | +57 🔺  | 2,40%                            |
| Fri Feb 3rd, 2006  | 45              | 25,38                             | +45 🔺  | 1,90%                            |
| Sat Feb 4th, 2006  | 42              | 20,69                             | +42 🔺  | 1,77%                            |
| Sun Feb 5th, 2006  | 49              | 19,41                             | -18 🔻  | 2,07%                            |
| Mon Feb 6th, 2006  | 82              | 26,45                             | -6 🔻   | 3,46%                            |
| Tue Feb 7th, 2006  | 100             | 33,88                             | -71 🔻  | 4,21%                            |
| Wed Feb 8th, 2006  | 54              | 27,43                             | -10 🔻  | 2,28%                            |
| Thu Feb 9th, 2006  | 74              | 28,36                             | +17 🔺  | 3,12%                            |
| Fri Feb 10th, 2006 | 58              | 25,38                             | +13 🔺  | 2,44%                            |
| Sat Feb 11th, 2006 | 63              | 20,69                             | +21 🔺  | 2,66%                            |
| Sun Feb 12th, 2006 | 76              | 19,41                             | +27 🔺  | 3,20%                            |
| Mon Feb 13th, 2006 | 105             | 26,45                             | +23 🔺  | 4,43%                            |
| Tue Feb 14th, 2006 | 246             | 33,88                             | +146 🔺 | 10,37%                           |
| Wed Feb 15th, 2006 | 164             | 27,43                             | +110 🔺 | 6,91%                            |
| Thu Feb 16th, 2006 | 222             | 28,36                             | +148 🔺 | 9,36%                            |
| Fri Feb 17th, 2006 | 135             | 25,38                             | +77 🔺  | 5,69%                            |
| Sat Feb 18th, 2006 | 65              | 20,69                             | +2 🔺   | 2,74%                            |
| Sun Feb 19th, 2006 | 54              | 19,41                             | -22 🔻  | 2,28%                            |
| Mon Feb 20th, 2006 | 57              | 26,45                             | -48 🔻  | 2,40%                            |
| Tue Feb 21st, 2006 | 53              | 33,88                             | -193 🔻 | 2,23%                            |
| Wed Feb 22nd, 2006 | 67              | 27,43                             | -97 🔻  | 2,82%                            |
| Thu Feb 23rd, 2006 | 47              | 28,36                             | -175 🔻 | 1,98%                            |
| Fri Feb 24th, 2006 | 57              | 25,38                             | -78 🔻  | 2,40%                            |
| Sat Feb 25th, 2006 | 71              | 20,69                             | +6 🔺   | 2,99%                            |
| Sun Feb 26th, 2006 | 91              | 19,41                             | +37 🔺  | 3,84%                            |
| Mon Feb 27th, 2006 | 87              | 26,45                             | +30 🔺  | 3,67%                            |
| Tue Feb 28th, 2006 | 88              | 33,88                             | +35 🔺  | 3,71%                            |