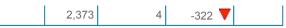

## **Report Description**

Report Description: Visits during the month of February 2006 Report Range: Month of February 2006 Report Scope: Historical Data

| Date               | Total<br>Visits | Average<br>Visits<br>Historically | Change | Percent<br>of<br>Total<br>Visits |
|--------------------|-----------------|-----------------------------------|--------|----------------------------------|
| Wed Feb 1st, 2006  | 64              | 27,43                             | +64 🔺  | 2,70%                            |
| Thu Feb 2nd, 2006  | 57              | 28,36                             | +57 🔺  | 2,40%                            |
| Fri Feb 3rd, 2006  | 45              | 25,38                             | +45 🔺  | 1,90%                            |
| Sat Feb 4th, 2006  | 42              | 20,69                             | +42 🔺  | 1,77%                            |
| Sun Feb 5th, 2006  | 49              | 19,41                             | -18 🔻  | 2,07%                            |
| Mon Feb 6th, 2006  | 82              | 26,45                             | -6 🔻   | 3,46%                            |
| Tue Feb 7th, 2006  | 100             | 33,88                             | -71 🔻  | 4,21%                            |
| Wed Feb 8th, 2006  | 54              | 27,43                             | -10 🔻  | 2,28%                            |
| Thu Feb 9th, 2006  | 74              | 28,36                             | +17 🔺  | 3,12%                            |
| Fri Feb 10th, 2006 | 58              | 25,38                             | +13 🔺  | 2,44%                            |
| Sat Feb 11th, 2006 | 63              | 20,69                             | +21 🔺  | 2,66%                            |
| Sun Feb 12th, 2006 | 76              | 19,41                             | +27 🔺  | 3,20%                            |
| Mon Feb 13th, 2006 | 105             | 26,45                             | +23 🔺  | 4,43%                            |
| Tue Feb 14th, 2006 | 246             | 33,88                             | +146 🔺 | 10,37%                           |
| Wed Feb 15th, 2006 | 164             | 27,43                             | +110 🔺 | 6,91%                            |
| Thu Feb 16th, 2006 | 222             | 28,36                             | +148 🔺 | 9,36%                            |
| Fri Feb 17th, 2006 | 135             | 25,38                             | +77 🔺  | 5,69%                            |
| Sat Feb 18th, 2006 | 65              | 20,69                             | +2 🔺   | 2,74%                            |
| Sun Feb 19th, 2006 | 54              | 19,41                             | -22 🔻  | 2,28%                            |
| Mon Feb 20th, 2006 | 57              | 26,45                             | -48 🔻  | 2,40%                            |
| Tue Feb 21st, 2006 | 53              | 33,88                             | -193 🔻 | 2,23%                            |
| Wed Feb 22nd, 2006 | 67              | 27,43                             | -97 🔻  | 2,82%                            |
| Thu Feb 23rd, 2006 | 47              | 28,36                             | -175 🔻 | 1,98%                            |
| Fri Feb 24th, 2006 | 57              | 25,38                             | -78 🔻  | 2,40%                            |
| Sat Feb 25th, 2006 | 71              | 20,69                             | +6 🔺   | 2,99%                            |
| Sun Feb 26th, 2006 | 91              | 19,41                             | +37 🔺  | 3,84%                            |
| Mon Feb 27th, 2006 | 87              | 26,45                             | +30 🔺  | 3,67%                            |
| Tue Feb 28th, 2006 | 88              | 33,88                             | +35 🔺  | 3,71%                            |