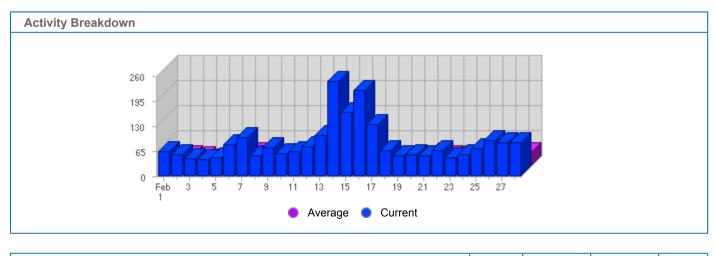

## **Report Description**

Report Description: Visits during the month of February 2006 Report Range: Month of February 2006 Report Scope: Historical Data

| Date               | Total<br>Visits | Average<br>Visits<br>Historically | Change | Percent<br>of<br>Total<br>Visits |
|--------------------|-----------------|-----------------------------------|--------|----------------------------------|
| Wed Feb 1st, 2006  | 64              | 27,43                             | +64 🔺  | 2,70%                            |
| Thu Feb 2nd, 2006  | 57              | 28,36                             | +57 🔺  | 2,40%                            |
| Fri Feb 3rd, 2006  | 45              | 25,38                             | +45 🔺  | 1,90%                            |
| Sat Feb 4th, 2006  | 42              | 20,69                             | +42 🔺  | 1,77%                            |
| Sun Feb 5th, 2006  | 49              | 19,41                             | -18 🔻  | 2,07%                            |
| Mon Feb 6th, 2006  | 82              | 26,45                             | -6 🔻   | 3,46%                            |
| Tue Feb 7th, 2006  | 100             | 33,88                             | -71 🔻  | 4,21%                            |
| Wed Feb 8th, 2006  | 54              | 27,43                             | -10 🔻  | 2,28%                            |
| Thu Feb 9th, 2006  | 74              | 28,36                             | +17 🔺  | 3,12%                            |
| Fri Feb 10th, 2006 | 58              | 25,38                             | +13 🔺  | 2,44%                            |
| Sat Feb 11th, 2006 | 63              | 20,69                             | +21 🔺  | 2,66%                            |
| Sun Feb 12th, 2006 | 76              | 19,41                             | +27 🔺  | 3,20%                            |
| Mon Feb 13th, 2006 | 105             | 26,45                             | +23 🔺  | 4,43%                            |
| Tue Feb 14th, 2006 | 246             | 33,88                             | +146 🔺 | 10,37%                           |
| Wed Feb 15th, 2006 | 164             | 27,43                             | +110 🔺 | 6,91%                            |
| Thu Feb 16th, 2006 | 222             | 28,36                             | +148 🔺 | 9,36%                            |
| Fri Feb 17th, 2006 | 135             | 25,38                             | +77 🔺  | 5,69%                            |
| Sat Feb 18th, 2006 | 65              | 20,69                             | +2 🔺   | 2,74%                            |
| Sun Feb 19th, 2006 | 54              | 19,41                             | -22 🔻  | 2,28%                            |
| Mon Feb 20th, 2006 | 57              | 26,45                             | -48 🔻  | 2,40%                            |
| Tue Feb 21st, 2006 | 53              | 33,88                             | -193 🔻 | 2,23%                            |
| Wed Feb 22nd, 2006 | 67              | 27,43                             | -97 🔻  | 2,82%                            |
| Thu Feb 23rd, 2006 | 47              | 28,36                             | -175 🔻 | 1,98%                            |
| Fri Feb 24th, 2006 | 57              | 25,38                             | -78 🔻  | 2,40%                            |
| Sat Feb 25th, 2006 | 71              | 20,69                             | +6 🔺   | 2,99%                            |
| Sun Feb 26th, 2006 | 91              | 19,41                             | +37 🔺  | 3,84%                            |
| Mon Feb 27th, 2006 | 87              | 26,45                             | +30 🔺  | 3,67%                            |
| Tue Feb 28th, 2006 | 88              | 33,88                             | +35 🔺  | 3,71%                            |