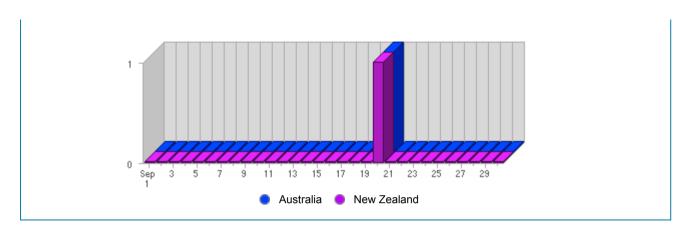

**Activity Breakdown** 

| #  | Flag | Country     | Total Visits | Average<br>Visits<br>Historically | Change | Percent<br>of<br>Visits |
|----|------|-------------|--------------|-----------------------------------|--------|-------------------------|
| 1. | *    | Australia   | 1            | 0,00                              | +1 📥   | 50.00%                  |
| 2. | ***  | New Zealand | 1            | -                                 | +1 📥   | 50.00%                  |
|    |      |             | 2            | 0                                 | +2 🔺   |                         |