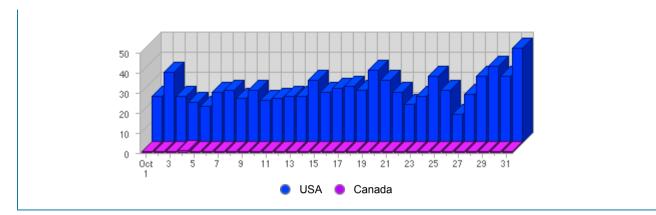

Activity Breakdown

| #  | Flag | Country | Total Visits | Average<br>Visits<br>Historically | Change | Percent<br>of<br>Visits |
|----|------|---------|--------------|-----------------------------------|--------|-------------------------|
| 1. |      | USA     | 826          | 600,50                            | +65 🔺  | 99,88%                  |
| 2. | *    | Canada  | 1            | 5,25                              | -11 🔻  | 0,12%                   |
|    |      |         | 827          | 606                               | +54 🔺  |                         |