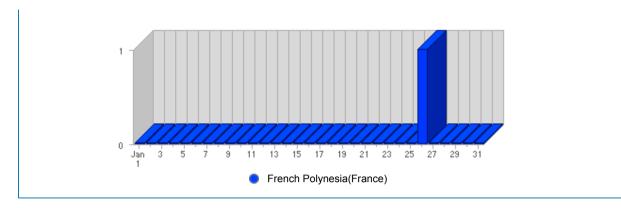

Activity Breakdown

| #  | Flag | Country                  | Total Visits | Average<br>Visits<br>Historically | Change | Percent<br>of<br>Visits |
|----|------|--------------------------|--------------|-----------------------------------|--------|-------------------------|
| 1. | *    | French Polynesia(France) | 1            | -                                 | +1 🔺   | 100.00%                 |
|    |      |                          | 1            | 1                                 | +1 🔺   |                         |