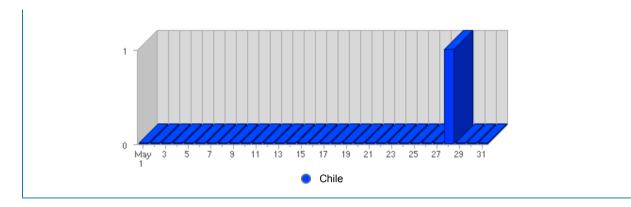

## Activity Breakdown

| #  | Flag | Country | Total Visits | Average<br>Visits<br>Historically | Change | Percent<br>of<br>Visits |
|----|------|---------|--------------|-----------------------------------|--------|-------------------------|
| 1. | *    | Chile   | 1            | -                                 | +1 🔺   | 100.00%                 |
|    |      |         | 1            | -                                 | +1 🔺   |                         |