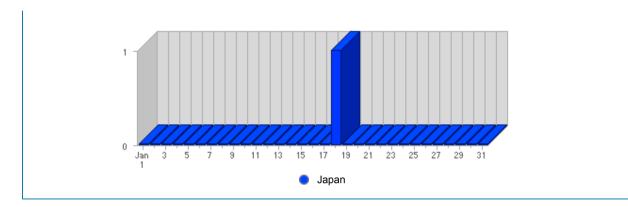

## Activity Breakdown

http://statistiche.sanlazzaro.com/Report-TrafficAsia.aspx?&UsingWidth=650&Print=true

| #  | Flag | Country | Total Visits | Average<br>Visits<br>Historically | Change | Percent<br>of<br>Visits |
|----|------|---------|--------------|-----------------------------------|--------|-------------------------|
| 1. |      | Japan   | 1            | 1,40                              | +1 🔺   | 100.00%                 |
|    |      |         | 1            | 2                                 | 0 💻    |                         |