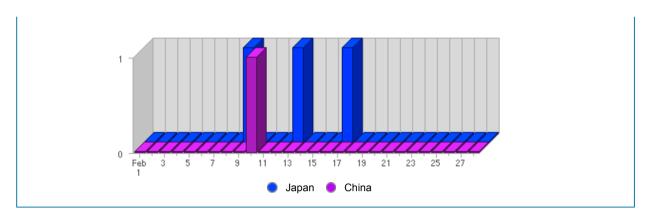

## **Activity Breakdown**

LiveStats® Pagina 2 di 2

| #  | Flag | Country | Total Visits | Average<br>Visits<br>Historically | Change | Percent<br>of<br>Visits |
|----|------|---------|--------------|-----------------------------------|--------|-------------------------|
| 1. |      | Japan   | 3            | 1,40                              | +2 🛕   | 75.00%                  |
| 2. | *3   | China   | 1            | 0,50                              | +1 📥   | 25.00%                  |
|    |      |         | 4            | 2                                 | +3 🛕   |                         |