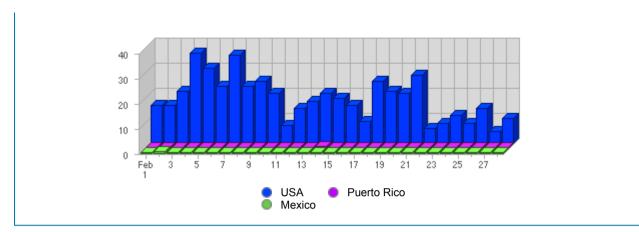

Activity Breakdown

| #  | Flag | Country     | Total Visits | Average<br>Visits<br>Historically | Change | Percent<br>of<br>Visits |
|----|------|-------------|--------------|-----------------------------------|--------|-------------------------|
| 1. |      | USA         | 498          | 452,27                            | -51 🔻  | 99,60%                  |
| 2. | *    | Puerto Rico | 1            | 0,50                              | +1 🔺   | 0,20%                   |
| 3. | ۲    | Mexico      | 1            | -                                 | +1 🔺   | 0,20%                   |
|    |      |             | 500          | 453                               | -50 🔻  |                         |