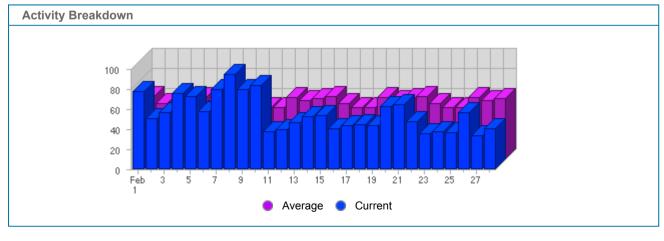

## **Report Description**

Report Description: Visits during the month of February 2007 Report Range: Month of February 2007 Report Scope: Historical Data

| Date               | Total<br>Visits | Average<br>Visits<br>Historically | Change       | Percent<br>of<br>Total<br>Visits |
|--------------------|-----------------|-----------------------------------|--------------|----------------------------------|
| Thu Feb 1st, 2007  | 77              | 62,40                             | +77 🔺        | 5,03%                            |
| Fri Feb 2nd, 2007  | 50              | 55,89                             | +50 🔺        | 3,27%                            |
| Sat Feb 3rd, 2007  | 57              | 51,09                             | +57 🛕        | 3,72%                            |
| Sun Feb 4th, 2007  | 75              | 51,32                             | +6 🔺         | 4,90%                            |
| Mon Feb 5th, 2007  | 72              | 61,96                             | -4 <b>V</b>  | 4,70%                            |
| Tue Feb 6th, 2007  | 58              | 58,96                             | +2 🔺         | 3,79%                            |
| Wed Feb 7th, 2007  | 79              | 60,09                             | +9 🔺         | 5,16%                            |
| Thu Feb 8th, 2007  | 94              | 62,40                             | +17 🔺        | 6,14%                            |
| Fri Feb 9th, 2007  | 79              | 55,89                             | +29 🔺        | 5,16%                            |
| Sat Feb 10th, 2007 | 83              | 51,09                             | +26 🔺        | 5,42%                            |
| Sun Feb 11th, 2007 | 37              | 51,32                             | -38 🔻        | 2,42%                            |
| Mon Feb 12th, 2007 | 39              | 61,96                             | -33 🔻        | 2,55%                            |
| Tue Feb 13th, 2007 | 46              | 58,96                             | -12 <b>V</b> | 3,01%                            |
| Wed Feb 14th, 2007 | 52              | 60,09                             | -27 🔻        | 3,40%                            |
| Thu Feb 15th, 2007 | 53              | 62,40                             | -41 <b>V</b> | 3,46%                            |
| Fri Feb 16th, 2007 | 40              | 55,89                             | -39 🔻        | 2,61%                            |
| Sat Feb 17th, 2007 | 43              | 51,09                             | -40 <b>V</b> | 2,81%                            |
| Sun Feb 18th, 2007 | 44              | 51,32                             | +7 🔺         | 2,87%                            |
| Mon Feb 19th, 2007 | 43              | 61,96                             | +4 🔺         | 2,81%                            |
| Tue Feb 20th, 2007 | 62              | 58,96                             | +16 🔺        | 4,05%                            |
| Wed Feb 21st, 2007 | 64              | 60,09                             | +12 🔺        | 4,18%                            |
| Thu Feb 22nd, 2007 | 47              | 62,40                             | -6 🔻         | 3,07%                            |
| Fri Feb 23rd, 2007 | 35              | 55,89                             | -5 🔻         | 2,29%                            |
| Sat Feb 24th, 2007 | 37              | 51,09                             | -6 <b>V</b>  | 2,42%                            |
| Sun Feb 25th, 2007 | 36              | 51,32                             | -8 🔻         | 2,35%                            |
| Mon Feb 26th, 2007 | 56              | 61,96                             | +13 🔺        | 3,66%                            |
| Tue Feb 27th, 2007 | 33              | 58,96                             | -29 🔻        | 2,16%                            |
| Wed Feb 28th, 2007 | 40              | 60,09                             | -24 🔻        | 2,61%                            |

1,531 1,211 -570 🔻

Content created Tuesday, November 13, 2007 12:42:01 GMT 1:00
LiveStats® .XSP V8.03 Copyright ©1996-2005 DeepMetrix® Corporation. All rights reserved.
Licensed to Aruba S.p.A..