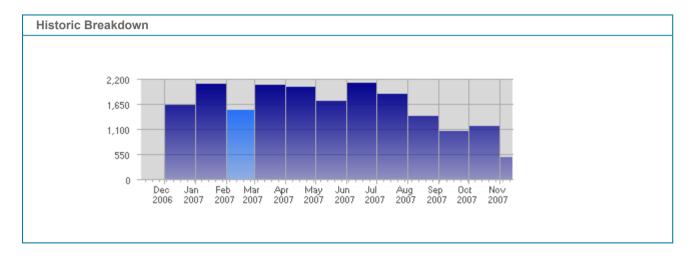

1,531 1,211 -570 🔻

Content created Tuesday, November 13, 2007 12:42:01 GMT 1:00
LiveStats® .XSP V8.03 Copyright ©1996-2005 DeepMetrix® Corporation. All rights reserved.
Licensed to Aruba S.p.A..