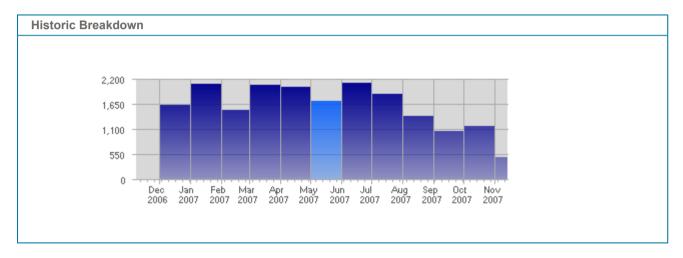

LiveStats® Pagina 1 di 3

## Traffic and Activity > Visits

## **Report Description**

Report Description: Visits during the month of May 2007 Report Range: Month of May 2007 Report Scope: Historical Data





| Date               | Total<br>Visits | Average<br>Visits<br>Historically | Change       | Percent<br>of<br>Total<br>Visits |
|--------------------|-----------------|-----------------------------------|--------------|----------------------------------|
| Tue May 1st, 2007  | 80              | 58,96                             | +80 🔺        | 4,61%                            |
| Wed May 2nd, 2007  | 63              | 60,09                             | +63 🔺        | 3,63%                            |
| Thu May 3rd, 2007  | 80              | 62,40                             | +80 🔺        | 4,61%                            |
| Fri May 4th, 2007  | 30              | 55,89                             | +30 🔺        | 1,73%                            |
| Sat May 5th, 2007  | 62