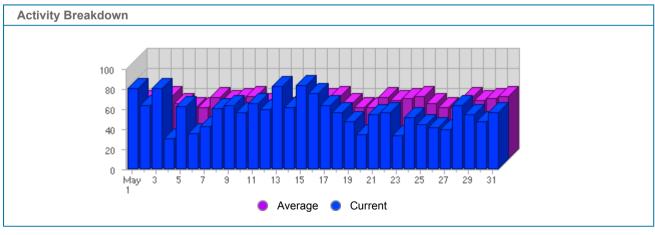

## **Report Description**

Report Description: Visits during the month of May 2007 Report Range: Month of May 2007 Report Scope: Historical Data

| Date               | Total<br>Visits | Average<br>Visits<br>Historically | Change       | Percent<br>of<br>Total<br>Visits |
|--------------------|-----------------|-----------------------------------|--------------|----------------------------------|
| Tue May 1st, 2007  | 80              | 58,96                             | +80 🔺        | 4,61%                            |
| Wed May 2nd, 2007  | 63              | 60,09                             | +63 🔺        | 3,63%                            |
| Thu May 3rd, 2007  | 80              | 62,40                             | +80 🔺        | 4,61%                            |
| Fri May 4th, 2007  | 30              | 55,89                             | +30 🔺        | 1,73%                            |
| Sat May 5th, 2007  | 62              | 51,09                             | +62 🔺        | 3,57%                            |
| Sun May 6th, 2007  | 35              | 51,32                             | -28 🔻        | 2,02%                            |
| Mon May 7th, 2007  | 42              | 61,96                             | -14 <b>V</b> | 2,42%                            |
| Tue May 8th, 2007  | 60              | 58,96                             | -20 <b>V</b> | 3,46%                            |
| Wed May 9th, 2007  | 63              | 60,09                             | 0 —          | 3,63%                            |
| Thu May 10th, 2007 | 57              | 62,40                             | -23 🔻        | 3,28%                            |
| Fri May 11th, 2007 | 65              | 55,89                             | +35 🔺        | 3,74%                            |
| Sat May 12th, 2007 | 59              | 51,09                             | -3 ▼         | 3,40%                            |
| Sun May 13th, 2007 | 82              | 51,32                             | +47 🔺        | 4,72%                            |
| Mon May 14th, 2007 | 61              | 61,96                             | +19 🔺        | 3,51%                            |
| Tue May 15th, 2007 | 83              | 58,96                             | +23 🔺        | 4,78%                            |
| Wed May 16th, 2007 | 75              | 60,09                             | +12 🔺        | 4,32%                            |
| Thu May 17th, 2007 | 63              | 62,40                             | +6 🔺         | 3,63%                            |
| Fri May 18th, 2007 | 57              | 55,89                             | -8 🔻         | 3,28%                            |
| Sat May 19th, 2007 | 47              | 51,09                             | -12 <b>V</b> | 2,71%                            |
| Sun May 20th, 2007 | 34              | 51,32                             | -48 <b>V</b> | 1,96%                            |
| Mon May 21st, 2007 | 54              | 61,96                             | -7 ▼         | 3,11%                            |
| Tue May 22nd, 2007 | 56              | 58,96                             | -27 🔻        | 3,23%                            |
| Wed May 23rd, 2007 | 33              | 60,09                             | -42 <b>V</b> | 1,90%                            |
| Thu May 24th, 2007 | 51              | 62,40                             | -12 <b>V</b> | 2,94%                            |
| Fri May 25th, 2007 | 44              | 55,89                             | -13 <b>V</b> | 2,54%                            |
| Sat May 26th, 2007 | 41              | 51,09                             | -6 <b>V</b>  | 2,36%                            |
| Sun May 27th, 2007 | 39              | 51,32                             | +5 🔺         | 2,25%                            |
| Mon May 28th, 2007 | 63              | 61,96                             | +9 🔺         | 3,63%                            |

LiveStats® Pagina 3 di 3

| Tue May 29th, 2007 | 54    | 58,96 | -2 <b>V</b> | 3,11% |
|--------------------|-------|-------|-------------|-------|
| Wed May 30th, 2007 | 47    | 60,09 | +14 🔺       | 2,71% |
| Thu May 31st, 2007 | 56    | 62,40 | +5 🔺        | 3,23% |
|                    | 1,736 | 1,211 | -299 🔻      |       |