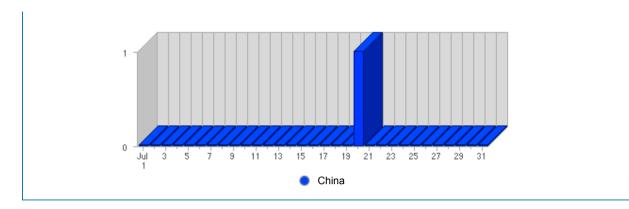

## Activity Breakdown

http://statistiche.sanlazzaro.com/Report-TrafficAsia.aspx?&UsingWidth=650&Print=true

| #  | Flag | Country | Total Visits | Average<br>Visits<br>Historically | Change | Percent<br>of<br>Visits |
|----|------|---------|--------------|-----------------------------------|--------|-------------------------|
| 1. | *2   | China   | 1            | 0,50                              | +1 🔺   | 100.00%                 |
|    |      |         | 1            | 2                                 | -1 🔻   |                         |