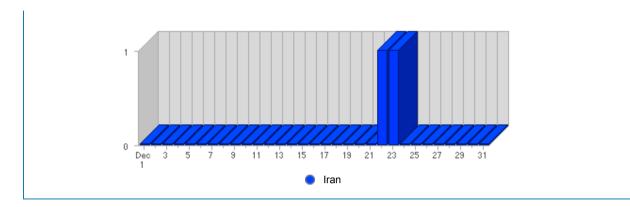

## Activity Breakdown

| #  | Flag | Country | Total Visits | Average<br>Visits<br>Historically | Change | Percent<br>of<br>Visits |
|----|------|---------|--------------|-----------------------------------|--------|-------------------------|
| 1. | do   | Iran    | 2            | -                                 | +2 🔺   | 100.00%                 |
|    |      |         | 2            | 3                                 | -1 🔻   |                         |