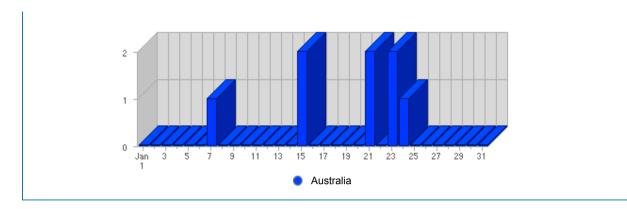

Activity Breakdown

http://statistiche.taekwondolupi.it/Report-TrafficOceania.aspx?&UsingWidth=650&Print=true

| #  | Flag | Country   | Total Visits | Average<br>Visits<br>Historically | Change | Percent<br>of<br>Visits |
|----|------|-----------|--------------|-----------------------------------|--------|-------------------------|
| 1. | *    | Australia | 8            | 4,56                              | +8 🔺   | 100.00%                 |
|    |      |           | 8            | 5                                 | +8 🔺   |                         |